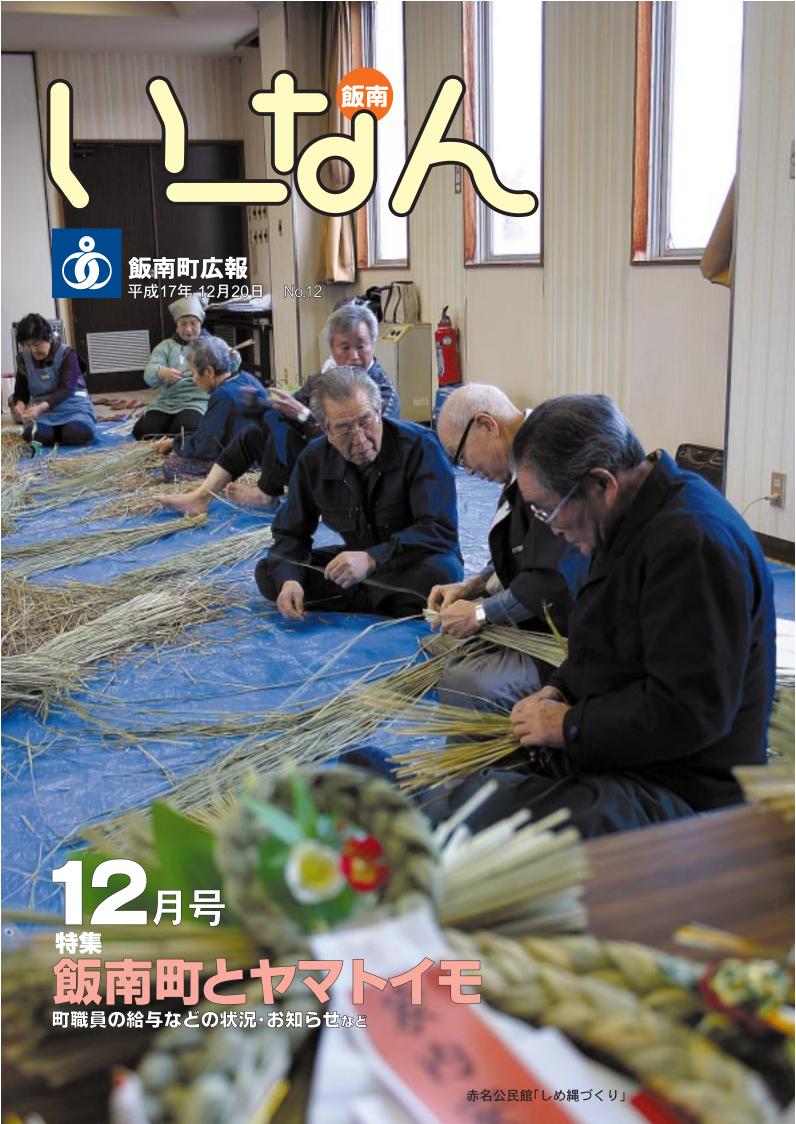

月の 表 紙

写真は、 、十二月四日に開催

ました。 楽しく作業を進められてい れて欲しいと感じました。 伝統文化は、後世に受け継が 出来ばえで、このような技術・ まり、世間話などをしながら です。この日も地域の方が集 で毎年開催される恒例行事 された「赤名公民館しめ縄 くり(赤名農林会館)」です。 完成したしめ縄は見事な しめ縄づくりは、同公民館

も音楽コンクール」が開催され、県内小中学校の児童・生徒 が集いました。 同コンクールは「歌唱の部」「弦楽器の部」に分けられ、 本町からは志々小(4人)と赤名小(2人)の児童が歌唱の部に 参加し、日頃から練習していた歌を一生懸命に歌いました。