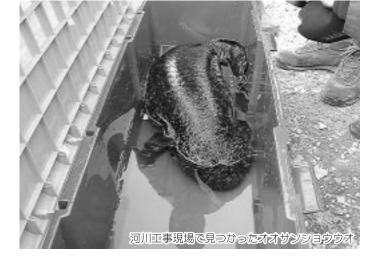

河川工事現場で見つかり保護ウオは平成十三年に角井川の上記写真のオオサンショウ

所へ放流されました。
専門家の指導のもと適切な場のセンチメートル。この後、この後、

教育委員会

ご紹介します。

両生類であるオオサンショウウオについて兮月は国の天然記念物であり、世界最大の