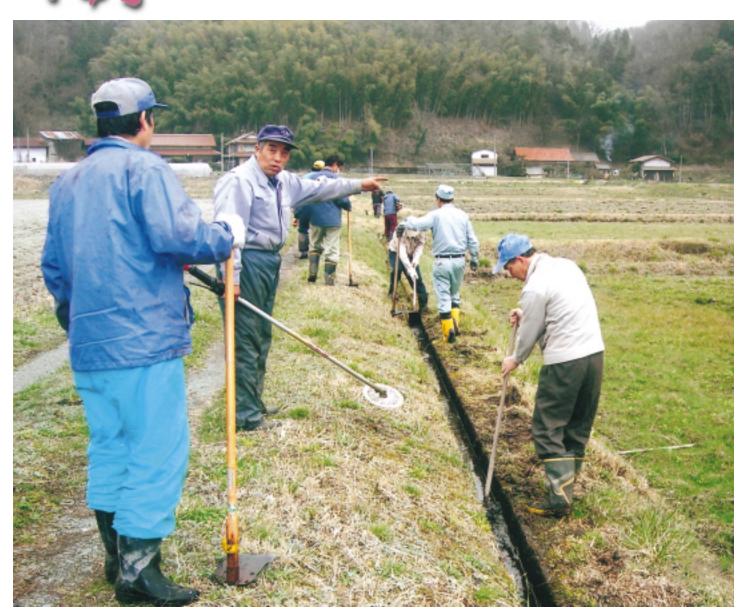

### 良い環境づくりは自分たちの手で

水ぬるむ春暖の日、町内各地で生活水路や農地水路の環境整備の共同作業がみられました。住み良い環境、暮らし良い 地域は自分たちの手で創出していこうとする自治振興組織が、いま町内各地域で活発に活動しています。こうした活動 は、地域の子供たちの目に大人の姿として映され、受け継がれていくことにもなるでしょう。

| その他 公の施設 (下来島多目的集会施設)の指定管理者の指定についてなど 十件 | 予 算 平成十八年度飯南町一般会計補正予算(第六号)など 十七件 | 条例関係 飯南町副町長定数条例の制定など 二十三件        | 議員発議 議員報酬及び費用弁償の支給条例の特例に関する条例の制定など 二件 | 同 意 副町長の選任についてなど 二件 | 3月定例会で可決された主な議案は次のとおりです。 | されました。 | ついて2件が提案され、審議の結果いずれも原案どおり可決員報酬及び費用弁償の支給額の特例に関する条例の制定に | 、補正予算について1件、議員から | 提案されました。また、追加により副町長の選任についてな | 今定例会には、条例関係23件、予算関係16件、その他10件が | で開かれました。 | 3月定例会は、3月6日から3月22日までの17日間の日程 |  |
|-----------------------------------------|----------------------------------|----------------------------------|---------------------------------------|---------------------|--------------------------|--------|-------------------------------------------------------|------------------|-----------------------------|--------------------------------|----------|------------------------------|--|
| 昨年に<br>続いて<br>また、                       |                                  | ļļ                               |                                       | <b>K</b>            | 5                        |        |                                                       |                  |                             |                                |          |                              |  |
| よび臨                                     | <b>時会</b><br>議会議                 | また<br>し<br>は<br>し<br>は<br>に<br>対 | 支給                                    | しな                  | <b>いこと</b><br>が4月よ       | :と     |                                                       | -                |                             | <b>دە ت</b> ر<br>74            | ¥Д       |                              |  |