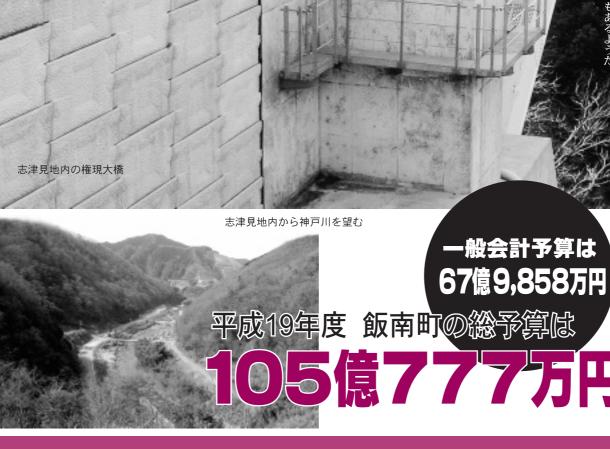

陳

情

298,000円 283,000円

215,000円 204,000円

205,000円 195,000円

234,000円

246,000円

|    |             | 〈1,000円未満は削除〉 |  |  |  |  |
|----|-------------|---------------|--|--|--|--|
|    | 各会計         | 予算総額          |  |  |  |  |
|    | - 般 会 計     | 67億9,858万円    |  |  |  |  |
|    | 国民健康保健事業    | 7億3,395万円     |  |  |  |  |
| 特  | 老人保健事業      | 9億8,966万円     |  |  |  |  |
| 別  | 介護保険サービス事業  | 2,554万円       |  |  |  |  |
| 슾  | 簡易水道事業      | 3億1,005万円     |  |  |  |  |
| 計  | 下水道事業       | 4億5,638万円     |  |  |  |  |
| ні | 住宅新築資金等貸付事業 | 127万円         |  |  |  |  |
|    | 飯南町病院事業     | 11億9,229万円    |  |  |  |  |
|    | 合 計         | 105億777万円     |  |  |  |  |