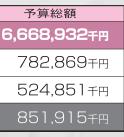

### 平成21年度 一般会計補正予算は 1億7千5百75万円

|   |        | 各会計      | 補正予算                   |  |
|---|--------|----------|------------------------|--|
|   |        | 一般会計     | 175,752 <del>千</del> 円 |  |
|   | 特別会計   | 国民健康保険事業 | 1,376千円                |  |
|   | 会計     | 下水道事業    | 3,803千円                |  |
| 2 |        | 病院事業     | 89千円                   |  |
|   | A. 174 |          |                        |  |