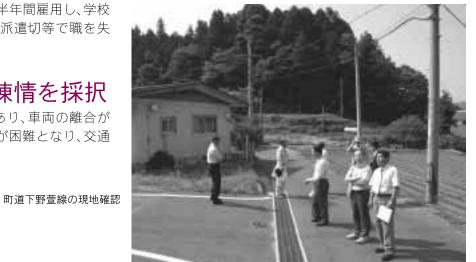

### ■町道下野萱線の拡幅陳情を採択

町道下野菅線の一部に未改良区間があり、車両の離合が 困難となっています。特に冬期間は除雪が困難となり、交通 の確保のため陳情を採択しました。

子牛共進会での和牛肉消費拡大

るが実態は。 象に試行されてい 人事評 その後2年半経過して 価制度が管理職 ます

小 平 野

成18覚 年 載 10員

成

月