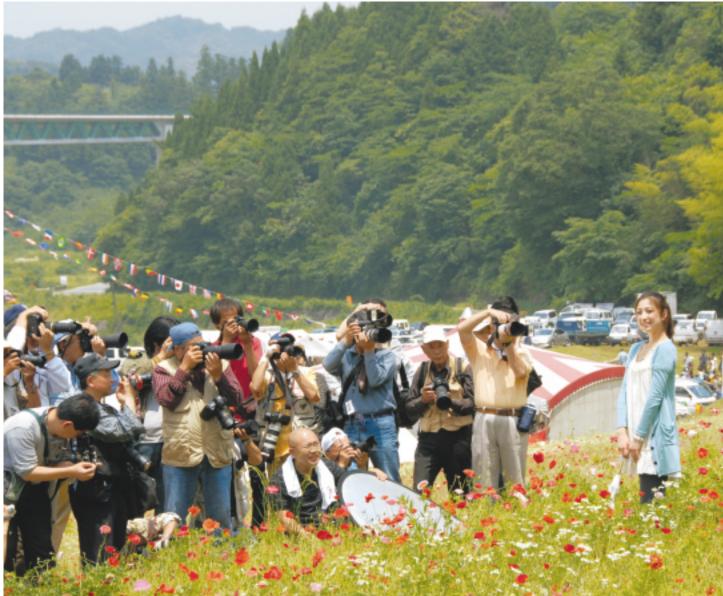

### 華やかな志津見の初夏

恒例となっていたポピー祭りが今年で幕を閉じました。建設中の志津見ダムへの試験潅水がはじまり、会場の東三瓶フ ラワーバレーは一時的に水没してしまいます。毎年可憐に咲くポピーの花を求めて多くの観光客が来場され、散策したり、 イベントを楽しんだり、写真撮影にと賑わいを重ねていました。水没してしまうのは残念ですが、また新たな情景を織 り成してくれることでしょう。そしてまた、ダムの水は再び引くようです。その時にポピーの花が再びみれるようにし ていきたいものです。