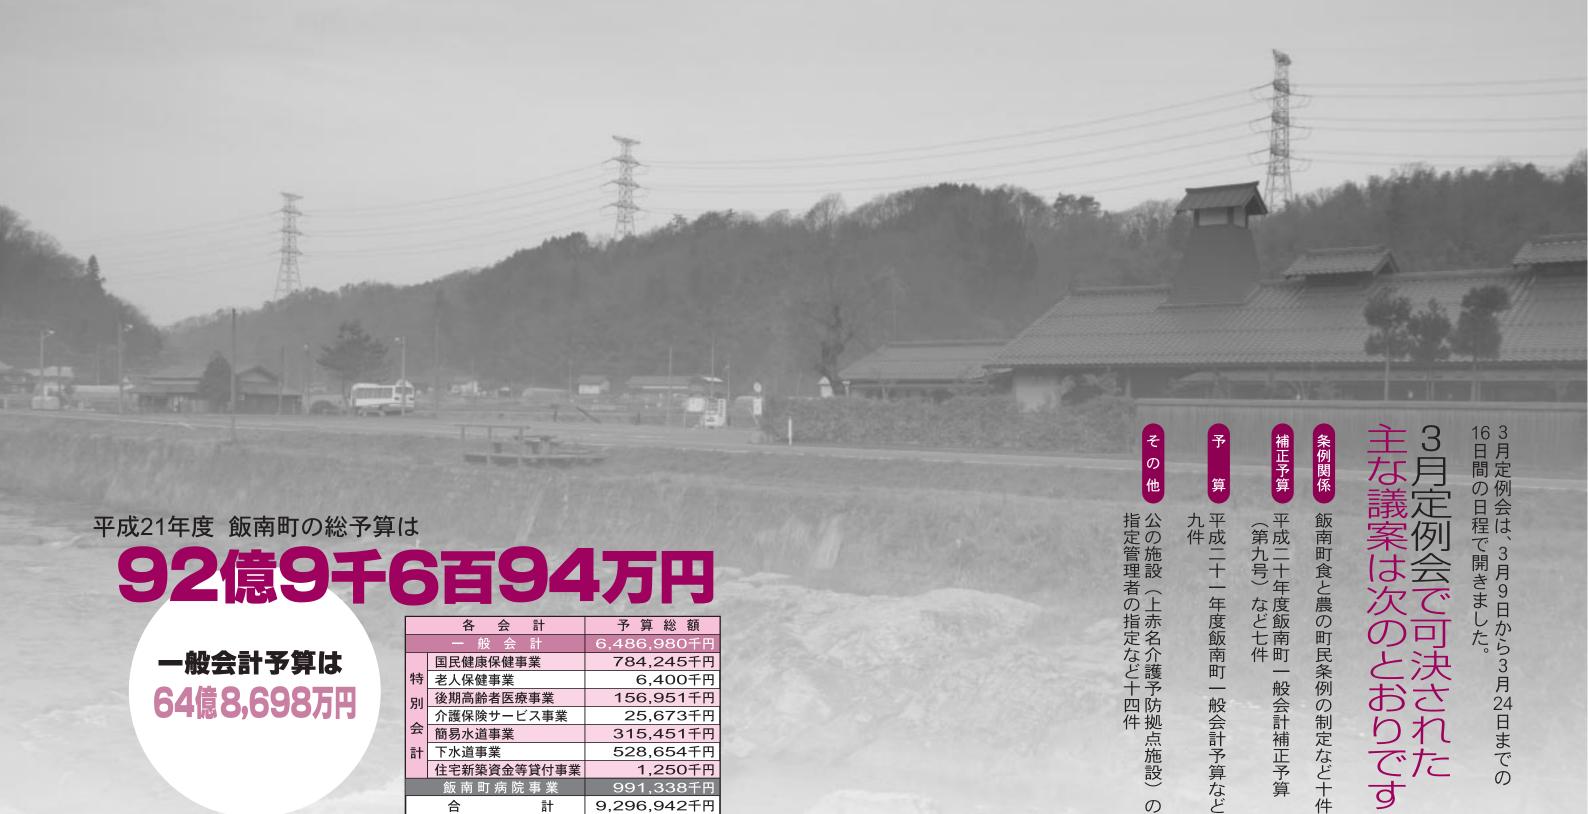

一般会計予算は

|                   | 各 会 計       | 予 算 総 額     |  |  |
|-------------------|-------------|-------------|--|--|
|                   | 一般 会計       | 6,486,980千円 |  |  |
|                   | 国民健康保健事業    | 784,245千円   |  |  |
| 特                 | 老人保健事業      | 6,400千円     |  |  |
| 別                 | 後期高齢者医療事業   | 156,951千円   |  |  |
|                   | 介護保険サービス事業  | 25,673千円    |  |  |
| 会                 | 簡易水道事業      | 315,451千円   |  |  |
| 計                 | 下水道事業       | 528,654千円   |  |  |
|                   | 住宅新築資金等貸付事業 | 1,250千円     |  |  |
| 飯南町病院事業 991,338千円 |             |             |  |  |
|                   | 合 計         | 9,296,942千円 |  |  |

町3役と議会議員に対する減額支給が4月より引き続き実施されます

64億8,698万円

(内 容)

(審査結果)

継続審査

(審査委員会)

総務厚生常任委員会

の充実を求める請願