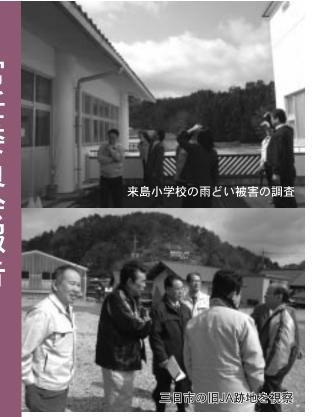

### ■来島小学校、雨どいを修繕

雪害により変形し、雨水があふれ出るようになり、雨天時 に軒下の通行が困難となっています。児童の安全に不安があ ると判断したため、修繕することとしました。

### 定住を目的に新設

三日市地区の旧JA跡地に8戸の住宅を新設し、定住の促 進を図ります。同時に、コミュニティ施設を設置し、飯南高 校生等の迎えの待合所としても利用できるようになります。